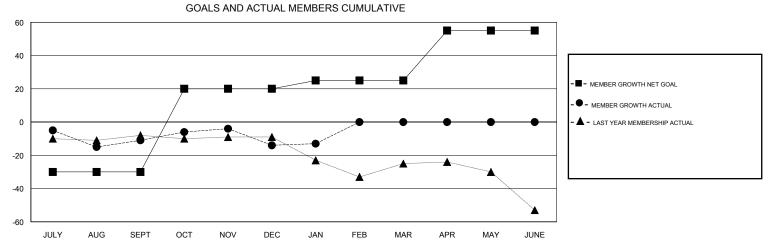

## District 22 B

Results as of: 01/31/2019

| DROPPED CLUBS: 0 |    | 23 CLUBS OF 46 ADDED 1 OR MORE<br>NEW MEMBERS | GENDER DISTRIBUTION           MALE         935 (72.76%)           FEMALE         350 (27.24%) |     |
|------------------|----|-----------------------------------------------|-----------------------------------------------------------------------------------------------|-----|
| DROPPED MEMBERS  |    |                                               | Women Percentage Fiscal Year Goal: 25%                                                        |     |
| DECEASED         | 12 | CLICK HERE FOR CUMULATIVE MEMBERSHIP DATA     | TOTAL FAMILY UNIT MEMBERS                                                                     | 152 |
| CLUB CANCELLED   | 0  |                                               |                                                                                               | 76  |
| OTHER            | 59 |                                               | FAMILY MEMBERS PAYING HALF  DUES                                                              |     |
| TOTAL            | 71 |                                               |                                                                                               |     |