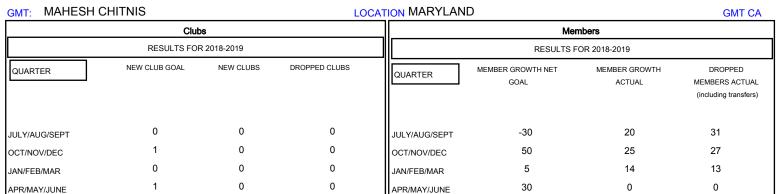

## District 22 B

Results as of: 01/31/2019

| DROPPED CLUBS: 0 |    | 23 CLUBS OF 46 ADDED 1 OR MORE<br>NEW MEMBERS | GENDER DISTRIBUTION           MALE         935 (72.76%)           FEMALE         350 (27.24%) |     |
|------------------|----|-----------------------------------------------|-----------------------------------------------------------------------------------------------|-----|
| DROPPED MEMBERS  |    |                                               | Women Percentage Fiscal Year Goal: 25%                                                        |     |
| DECEASED         | 12 | CLICK HERE FOR CUMULATIVE MEMBERSHIP DATA     | TOTAL FAMILY UNIT MEMBERS                                                                     | 152 |
| CLUB CANCELLED   | 0  |                                               |                                                                                               | 76  |
| OTHER            | 59 |                                               | FAMILY MEMBERS PAYING HALF  DUES                                                              |     |
| TOTAL            | 71 |                                               |                                                                                               |     |